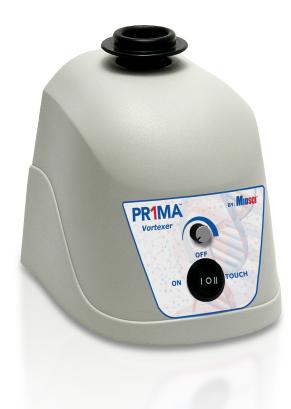

## **PR1MA** Vortex Mixers

- Powerful motor for INSTANT vortexing
- Continuous or "touch" operation
- Q-Drive<sup>™</sup> dynamic balancing system
- Variable speed from 200 to 3,200 rpm
- Wide variety of accessories

The PR1MA™ Vortex Mixer sets the new standard in vortex mixing. With advanced Q-Drive™ technology, the PR1MA™ Vortex Mixer provides smooth instant vortexing of even the largest sample sizes, including full 50 mL tubes. The unique counter-balance system creates maximum vortexing action while minimizing noise and excessive vibration. This results in quieter, more efficient, and longer-lasting operation.

Other features include "no-walk" suction feet, cold room/incubator compatibility, and spill-proof electronic controls.

Unique multi-head allows for standard vortexing PLUS holds up to 8 microtubes