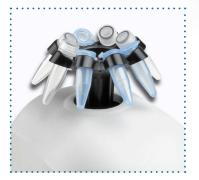

Other features include "no-walk" suction feet, cold room/incubator compatibility, and spill-proof electronic controls.

Unique multi-head allows for standard vortexing PLUS holds up to 8 microtubes